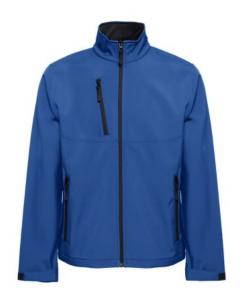

# THC EANES. SOFTSHELL JACKET

# **Specification**

96% polyester and 4% elastane (280 g/m²) softshell jacket with two layers and water resistant coating. Fleece lined jacket with 2 front pockets and diagonal chest pocket, both zippers with rubber pullers. Adjustable cuffs with velcro strap and drawstring at the bottom. Sizes: XS, S, M, L, XL, XXL