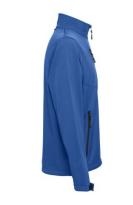

# THC EANES. SOFTSHELL JACKET

# **Specification**

96% polyester and 4% elastane (280 g/m²) softshell jacket with two layers and water resistant coating. Fleece lined jacket with 2 front pockets and diagonal chest pocket, both zippers with rubber pullers. Adjustable cuffs with velcro strap and drawstring at the bottom. Sizes: XS, S, M, L, XL, XXL