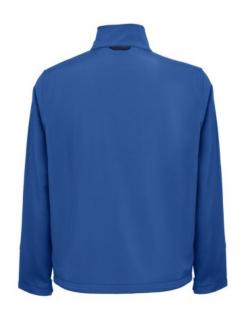

# THC EANES. SOFTSHELL JACKET

# **Specification**

96% polyester and 4% elastane (280 g/m²) softshell jacket with two layers and water resistant coating. Fleece lined jacket with 2 front pockets and diagonal chest pocket, both zippers with rubber pullers. Adjustable cuffs with velcro strap and drawstring at the bottom. Sizes: XS, S, M, L, XL, XXL